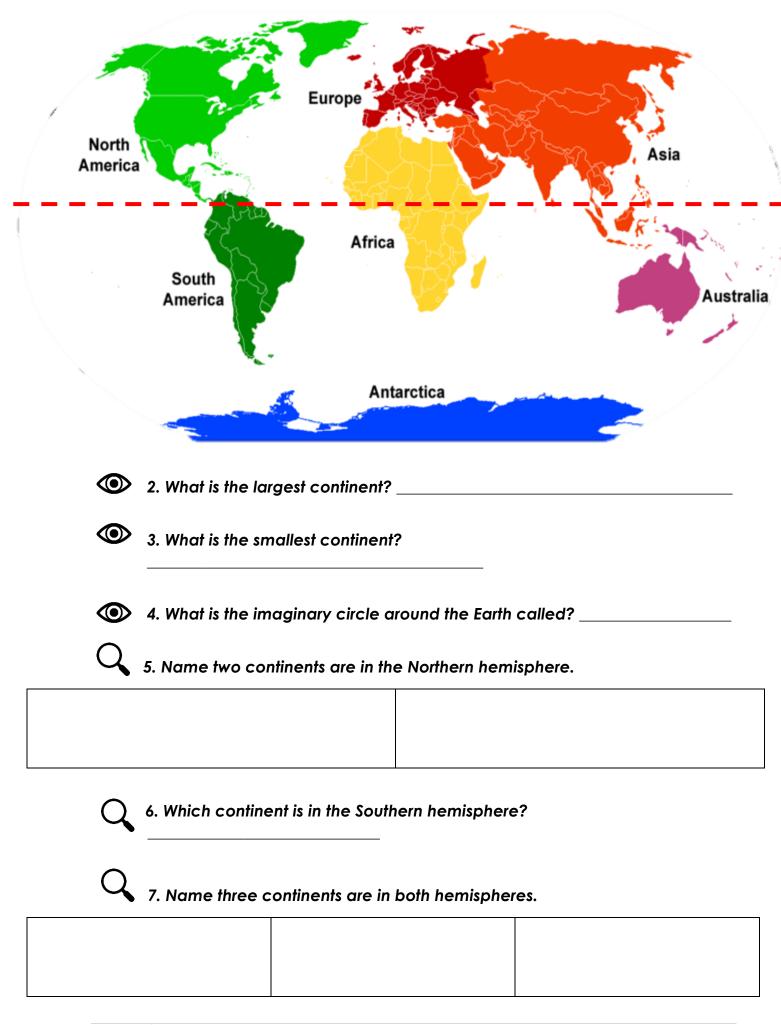

#### Asia South Antarctica Europe North Continent Australia America America Doubles in size in winter when the seas freeze The largest continent. Has the most countries (55) Third largest continent Contains 90% of the world's ice. Also includes lots of mega-cities (E.g. Tokyo in Japan The oldest human fossils and skeletons have been found Second largest continent Second smallest continent A very large area of land, usually surrounded by Third smallest continent Contains Australia, New Zealand, and many islands Sometimes called Australasia or Oceania It contains the most people (biggest population) in Africa European countries conquered much of the work Humans first travelled to Europe about 35,000 years ago Fourth largest continent the sea, and containing different countries. Smallest continent Beijing in China, Delhi in India) The United Kingdom is in the continent of Europe Contains the worlds largest rainforest (the Amazon longest mountain range Most people speak English, Spanish or French Greenland, Mexico, Greenland and 18 other countries Contains the United States of America, but also Canada raintorest) Extremely cold, covered in ice Contains the longest river, highest waterfall, and the No humans live in Antarctica permanently Seven Continents | Year 1 | Summer 1 South America North America America North Continent Area (km²) Antarctica Australia Europe America Africa South Asia 10 million 8.6 million 24 million 30 million 44 million 14 million 18 million Antarctica 5,000 (temporary) 579 million 741 million 4.5 billion **Population** 40 million 1.2 billion (approximately 2020) 422 million

# Retrieval Practice

1. What is a continent? Fill in the gaps.

A continent is a \_\_\_\_\_ area of \_\_\_\_\_.

2. Circle all the 7 continents below.

| Asia          | Europe      | Sweden        |  |
|---------------|-------------|---------------|--|
| South America | Africa      | Australia     |  |
| Antarctica    | New Zealand | North America |  |

3. Circle the largest and smallest continent.

## **Retrieval Practice**

1. What is the smallest continent? Circle the correct answer.

| Antarctica Australia Europe |  |
|-----------------------------|--|
|-----------------------------|--|

2. Why is Australia known as the 'land down under'?

| It's under the sea | It's in the southern | It is at the bottom of |
|--------------------|----------------------|------------------------|
|                    | hemisphere           | the earth              |