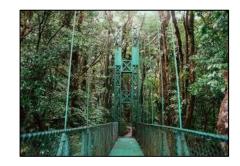

#### 3. Draw 3 animals you could see in the Everglades.

4. Draw a line from the fact to the location in North America.

A meteorite came from space and crashed into earth.

You can see birds like toucans, trogons, bellbirds and hummingbirds.