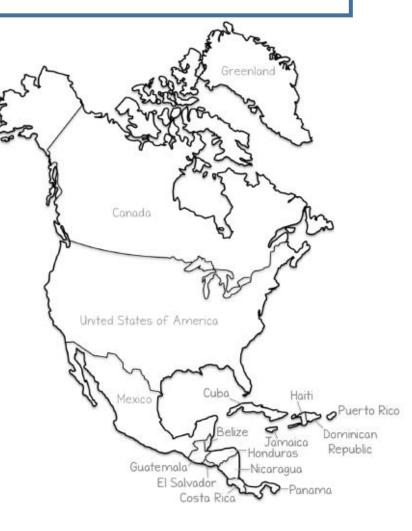

America North South rainforest temperature

1. Write down 3 countries that are in North America.

1) \_

**2)** .

*3)* 

Q

2. How many countries does North America have?

#### 3. Draw 3 animals you could see in the Everglades.

4. Draw a line from the fact to the location in North America.

A meteorite came from space and crashed into earth.

You can see birds like toucans, trogons, bellbirds and hummingbirds.

#### 5. Label the missing countries on the map of South America.

The Panama Canal is a manmade waterway. It is 48 miles long. Instead of ships going all the way around the tip of South America, they can cut through the canal, saving them a lot of time.