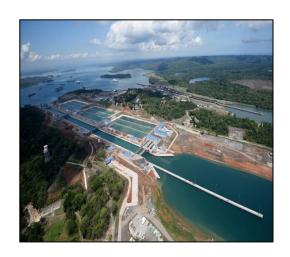

#### 5. Label the missing countries on the map of South America.

The Panama Canal is a manmade waterway. It is 48 miles long. Instead of ships going all the way around the tip of South America, they can cut through the canal, saving them a lot of time.

| $\bigcirc$ | 7. How long is the Panama Canal in miles? |  |
|------------|-------------------------------------------|--|
| ` /        | -                                         |  |

8. Why would a ship want to go through the Panama Canal instead of going all the way around the tip of South America?