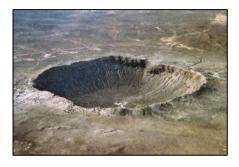

#### 3. Draw 3 animals you could see in the Everglades.

4. Draw a line from the fact to the location in North America.

A meteorite came from space and crashed into earth.

You can see birds like toucans, trogons, bellbirds and hummingbirds.