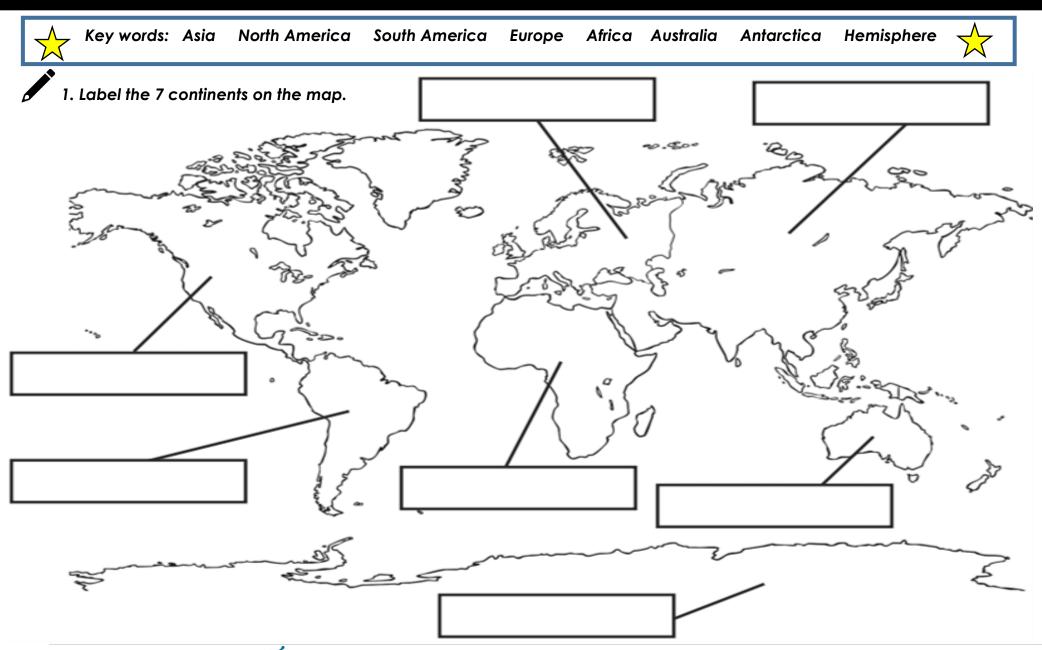

# Seven Continents

#### Asia South Antarctica Europe North Continent Australia America America Doubles in size in winter when the seas freeze The largest continent. Has the most countries (55) Third largest continent Contains 90% of the world's ice. Also includes lots of mega-cities (E.g. Tokyo in Japan The oldest human fossils and skeletons have been found Second largest continent Second smallest continent A very large area of land, usually surrounded by Third smallest continent Contains Australia, New Zealand, and many islands Sometimes called Australasia or Oceania It contains the most people (biggest population) in Africa European countries conquered much of the work Humans first travelled to Europe about 35,000 years ago Fourth largest continent the sea, and containing different countries. Smallest continent Beijing in China, Delhi in India) The United Kingdom is in the continent of Europe Contains the worlds largest rainforest (the Amazon longest mountain range Most people speak English, Spanish or French Greenland, Mexico, Greenland and 18 other countries Contains the United States of America, but also Canada raintorest) Extremely cold, covered in ice Contains the longest river, highest waterfall, and the No humans live in Antarctica permanently Seven Continents | Year 1 | Summer 1 South America North America America North Continent Area (km²) Antarctica Australia Europe America Africa South Asia 10 million 8.6 million 24 million 30 million 44 million 14 million 18 million Antarctica 5,000 (temporary) 579 million 741 million 4.5 billion **Population** 40 million 1.2 billion (approximately 2020) 422 million