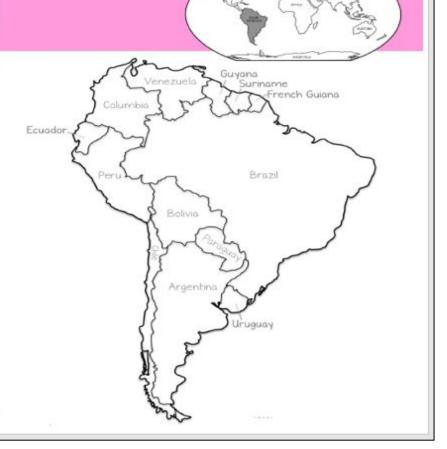

#### 5. Label the missing countries on the map of South America.

The Panama Canal is a manmade waterway. It is 48 miles long. Instead of ships going all the way around the tip of South America, they can cut through the canal, saving them a lot of time.

| $\bigcirc$ | 7. How long is the Panama Canal in miles? |  |
|------------|-------------------------------------------|--|
| ` /        | -                                         |  |

8. Why would a ship want to go through the Panama Canal instead of going all the way around the tip of South America?

# 9. Circle 3 countries which have parts of the Amazon rainforest.

# **SOUTH AMERICA**

countries

Population

ůli**ř**ů)

Top Landmarks:

1.

590

3

Currency