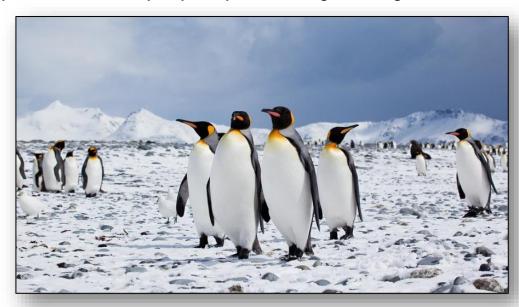

## **LESSON SIX: What is Antarctica like?**

## 1. Here are some facts about Antarctica, not all the facts are true.

#### Circle true or false.

| Antarctica is the coldest place on earth          | true | false |
|---------------------------------------------------|------|-------|
| There are thousands of trees and plants           | true | false |
| Most animals live in the sea                      | true | false |
| A lot of people live in Antarctica all year round | true | false |

# 3. Write down 3 physical features that help all these animals survive the icy conditions. One has been done for you.

4. John Kelly uses very soft shades of colours which make his artwork appear very calm. Draw your own John Kelly inspired picture, using the image below.