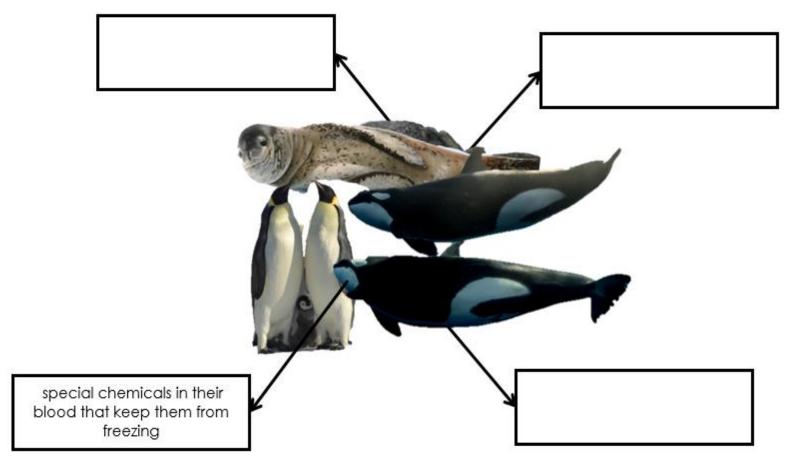

# 3. Write down 3 physical features that help all these animals survive the icy conditions. One has been done for you.

4. John Kelly uses very soft shades of colours which make his artwork appear very calm. Draw your own John Kelly inspired picture, using the image below.