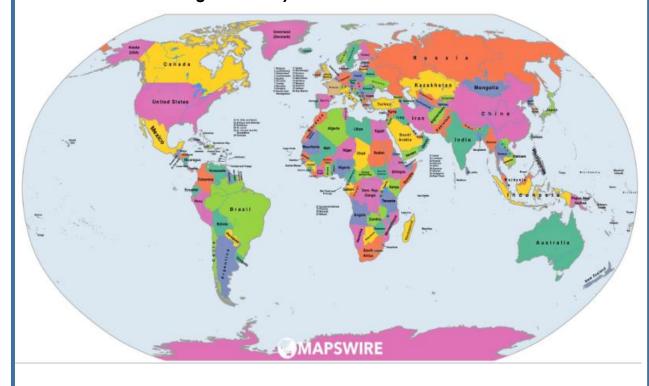

# Seven Continents

#### Asia South Antarctica Europe North Continent Australia America America Doubles in size in winter when the seas freeze The largest continent. Has the most countries (55) Third largest continent Contains 90% of the world's ice. Also includes lots of mega-cities (E.g. Tokyo in Japan The oldest human fossils and skeletons have been found Second largest continent Second smallest continent A very large area of land, usually surrounded by Third smallest continent Contains Australia, New Zealand, and many islands Sometimes called Australasia or Oceania It contains the most people (biggest population) in Africa European countries conquered much of the work Humans first travelled to Europe about 35,000 years ago Fourth largest continent the sea, and containing different countries. Smallest continent Beijing in China, Delhi in India) The United Kingdom is in the continent of Europe Contains the worlds largest rainforest (the Amazon longest mountain range Most people speak English, Spanish or French Greenland, Mexico, Greenland and 18 other countries Contains the United States of America, but also Canada raintorest) Extremely cold, covered in ice Contains the longest river, highest waterfall, and the No humans live in Antarctica permanently Seven Continents | Year 1 | Summer 1 South America North America America North Continent Area (km²) Antarctica Australia Europe America Africa South Asia 10 million 8.6 million 24 million 30 million 44 million 14 million 18 million Antarctica 5,000 (temporary) 579 million 741 million 4.5 billion **Population** 40 million 1.2 billion (approximately 2020) 422 million