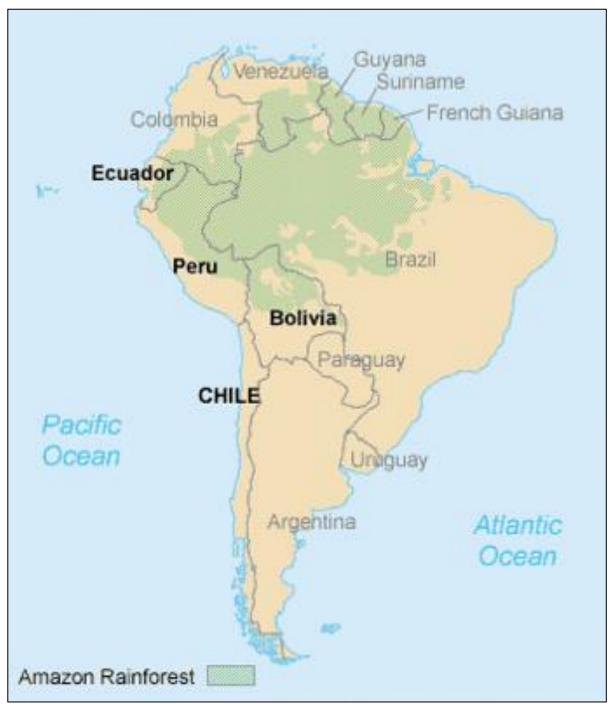

#### 5. Label the missing countries on the map of South America.

The Panama Canal is a manmade waterway. It is 48 miles long. Instead of ships going all the way around the tip of South America, they can cut through the canal, saving them a lot of time.

# 9. Circle 3 countries which have parts of the Amazon rainforest.