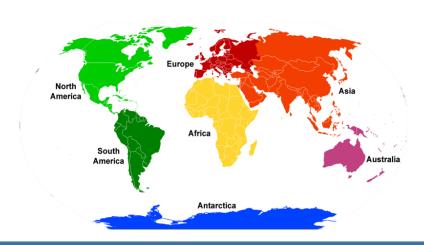

#### Asia South Antarctica Europe North Continent Australia America America Doubles in size in winter when the seas freeze The largest continent. Has the most countries (55) Third largest continent Contains 90% of the world's ice. Also includes lots of mega-cities (E.g. Tokyo in Japan The oldest human fossils and skeletons have been found Second largest continent Second smallest continent A very large area of land, usually surrounded by Third smallest continent Contains Australia, New Zealand, and many islands Sometimes called Australasia or Oceania It contains the most people (biggest population) in Africa European countries conquered much of the work Humans first travelled to Europe about 35,000 years ago Fourth largest continent the sea, and containing different countries. Smallest continent Beijing in China, Delhi in India) The United Kingdom is in the continent of Europe Contains the worlds largest rainforest (the Amazon longest mountain range Most people speak English, Spanish or French Greenland, Mexico, Greenland and 18 other countries Contains the United States of America, but also Canada raintorest) Extremely cold, covered in ice Contains the longest river, highest waterfall, and the No humans live in Antarctica permanently Seven Continents | Year 1 | Summer 1 South America North America America North Continent Area (km²) Antarctica Australia Europe America Africa South Asia 10 million 8.6 million 24 million 30 million 44 million 14 million 18 million Antarctica 5,000 (temporary) 579 million 741 million 4.5 billion **Population** 40 million 1.2 billion (approximately 2020) 422 million

# Retrieval Practice

1. What is a continent? Fill in the gaps.

A continent is a \_\_\_\_\_ area of \_\_\_\_\_.

2. Circle all the 7 continents below.

| Asia          | Europe      | Sweden        |  |
|---------------|-------------|---------------|--|
| South America | Africa      | Australia     |  |
| Antarctica    | New Zealand | North America |  |