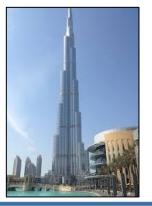

## **Retrieval Practice**

1. What continent can you find a Red Panda?

2. Which continent has 12 monarchs?

3. Which continent has the tallest tower in the world?

A - North America

B – Africa

C - Asia

Key words: