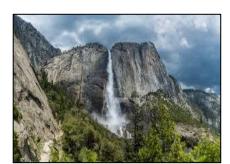

| Dragon Bridge       | V |

## **LESSON FIVE: What is North and South America like?**



## **Retrieval Practice**

1. What continent can you find a Red Panda?







2. Which continent has 12 monarchs?

3. Which continent has the tallest tower in the world?

A - North America

B – Africa

C - Asia



Key words:



America North South rainforest temperature



1. Write down 3 countries that are in North America.

1) \_

**2)** .

*3)* 

Q

2. How many countries does North America have?





#### 3. Draw 3 animals you could see in the Everglades.



4. Draw a line from the fact to the location in North America.



A meteorite came from space and crashed into earth.



You can see birds like toucans, trogons, bellbirds and hummingbirds.

This is one of the tallest waterfalls in the world.







#### 5. Label the missing countries on the map of South America.





The Panama Canal is a manmade waterway. It is 48 miles long. Instead of ships going all the way around the tip of South America, they can cut through the canal, saving them a lot of time.



| $\bigcirc$ | 7. How long is the Panama Canal in miles? |  |
|------------|-------------------------------------------|--|
| ` /        | -                                         |  |

8. Why would a ship want to go through the Panama Canal instead of going all the way around the tip of South America?

# 9. Circle 3 countries which have parts of the Amazon rainforest.



## **LESSON SIX: What is Antarctica like?**



## **Retrieval Practice**

1. How many countries are in Europe?

2. What is the largest continent?







Key