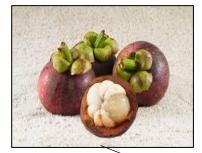

## 3. Draw a line from the picture to the name of the fruit.

Dragon Fruit Lychee Carambola Mangosteen

| _ |   |
|---|---|
|   |   |
|   | ١ |
|   | 1 |