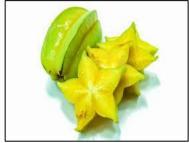

## 3. Draw a line from the picture to the name of the fruit.

Dragon Fruit Lychee Carambola Mangosteen

| _ |   |
|---|---|
|   |   |
|   | ١ |
|   | 1 |