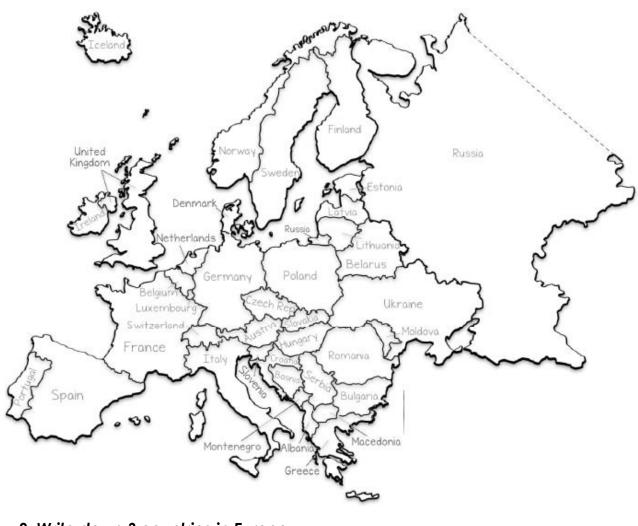

| Y | 2. Write down 3 countries in Europe. |  |  |  |  |
|---|--------------------------------------|--|--|--|--|
|   | 1)                                   |  |  |  |  |
|   |                                      |  |  |  |  |
|   | <b>2)</b> _                          |  |  |  |  |
|   |                                      |  |  |  |  |
|   | 3) _                                 |  |  |  |  |

| 3. Draw 3 foods which you could try in Europe. |  |  |  |  |  |  |
|------------------------------------------------|--|--|--|--|--|--|
|                                                |  |  |  |  |  |  |
|                                                |  |  |  |  |  |  |
|                                                |  |  |  |  |  |  |
|                                                |  |  |  |  |  |  |

## 4. Label the countries of these famous landmarks in Europe.

|            | Colosseum        |  |
|------------|------------------|--|
|            | Sagrada Familia  |  |
|            | Eiffel Tower     |  |
|            | Brandenburg Gate |  |
|            | The Parthenon    |  |
| ELRO LUNEL | Eurotunnel       |  |