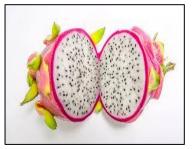

## 3. Draw a line from the picture to the name of the fruit.

Dragon Fruit Lychee Carambola Mangosteen

| _ |   |
|---|---|
|   |   |
|   | ١ |
|   | 1 |