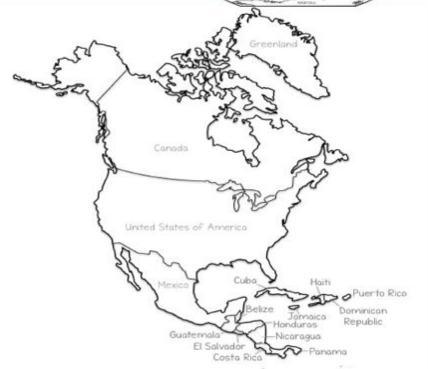

## **LESSON FIVE: What is North and South America like?**

America North South rainforest temperature

1. Write down 3 countries that are in North America.

1) \_

**2)** .

*3)* 

Q

2. How many countries does North America have?

#### 3. Draw 3 animals you could see in the Everglades.

4. Draw a line from the fact to the location in North America.

A meteorite came from space and crashed into earth.

You can see birds like toucans, trogons, bellbirds and hummingbirds.

This is one of the tallest waterfalls in the world.

#### 5. Label the missing countries on the map of South America.

The Panama Canal is a manmade waterway. It is 48 miles long. Instead of ships going all the way around the tip of South America, they can cut through the canal, saving them a lot of time.

| $\bigcirc$ | 7. How long is the Panama Canal in miles? |  |
|------------|-------------------------------------------|--|
| ` /        | -                                         |  |

8. Why would a ship want to go through the Panama Canal instead of going all the way around the tip of South America?

# 9. Circle 3 countries which have parts of the Amazon rainforest.

# **NORTH AMERICA**

## Number of Countries

\_\_\_\_countries

Population

Top Landmarks:

1.

2

3

Currency