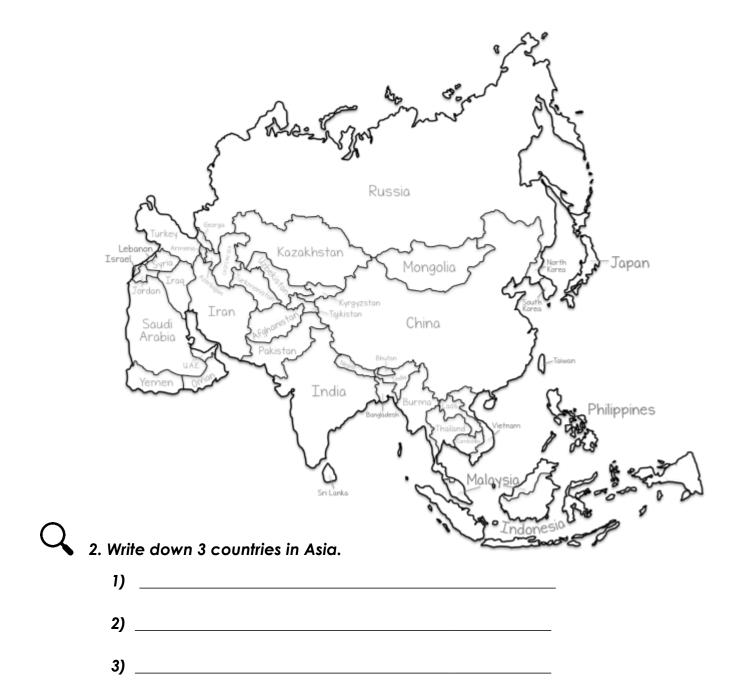

3. Draw the Big 5 animals you could see in Africa.





## 4. Label the countries of these famous landmarks in the continent of Africa.

| Victoria Falls              | Z |
|-----------------------------|---|
| Mount Kilimanjaro           | T |
| Valley of Kings<br>Pyramids | E |
| Serengeti National<br>Park  | T |



## **LESSON FOUR: What is Asia like?**



## **Retrieval Practice**

1. Which continent has 54 countries?

| 2. | What | are the | big five | animals | in Africa? |
|----|------|---------|----------|---------|------------|
|----|------|---------|----------|---------|------------|

1) \_\_\_\_\_



2)



3)



4)



5)





3. What continent is the Sagrada Familia in?

Key words:



Asia fruit different China Japan billions



Q

1. What is the largest country in Asia?





## 3. Draw a line from the picture to the name of the fruit.









Dragon Fruit Lychee Carambola Mangosteen

| _ |   |
|---|---|
|   |   |
|   | ١ |
|   | 1 |

## 4. Draw 3 animals you could see in Asia.



#### 5. Label the countries of these famous landmarks in the continent of Africa.

|