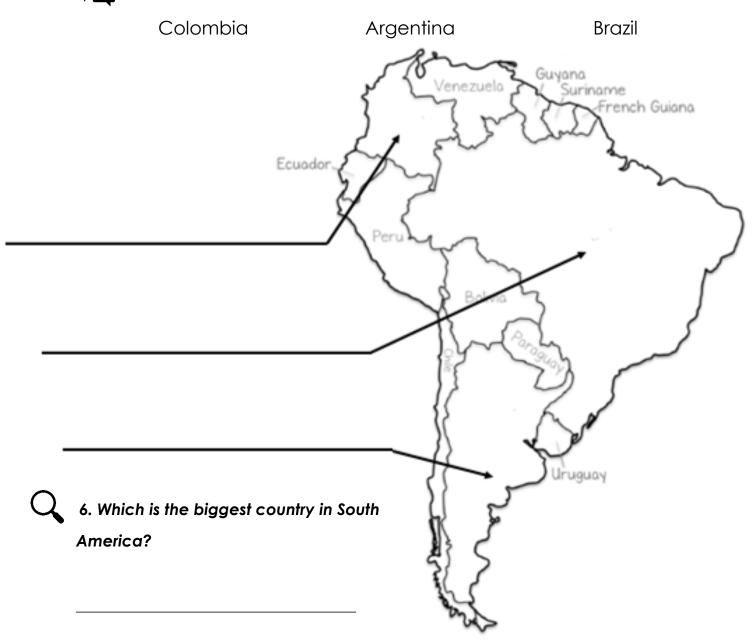

#### 5. Label the missing countries on the map of South America.

The Panama Canal is a manmade waterway. It is 48 miles long. Instead of ships going all the way around the tip of South America, they can cut through the canal, saving them a lot of time.

| $\bigcirc$ | 7. How long is the Panama Canal in miles? |  |
|------------|-------------------------------------------|--|
| ` /        | -                                         |  |

8. Why would a ship want to go through the Panama Canal instead of going all the way around the tip of South America?